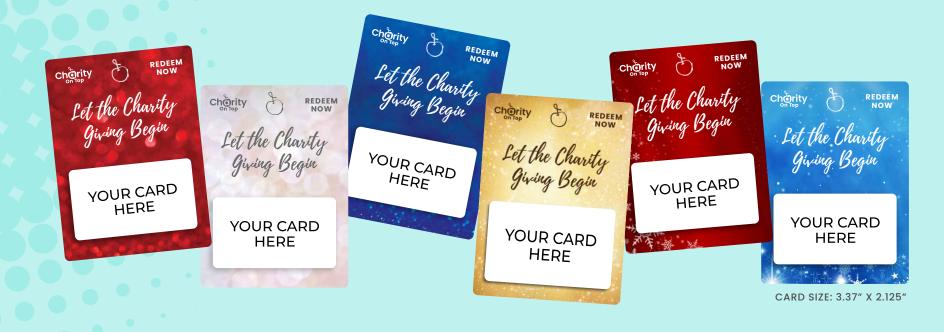

## **Physical Cards** Branded with your logo and design

with eco-friendly options!

Our standard carriers come in: red, champagne, blue, gold, holiday blue, or holiday red.

| 21-50 cards                                                                             | \$1.90 each |
|-----------------------------------------------------------------------------------------|-------------|
| 51-100 cards                                                                            | \$1.65 each |
| 101-250 cards                                                                           | \$1.40 each |
| 251-499 cards                                                                           | \$1.15 each |
| 500+ cards                                                                              | \$0.90 each |
| Larger quantity – contact Charity On Top at inquire@charityontop.org for a custom quote |             |