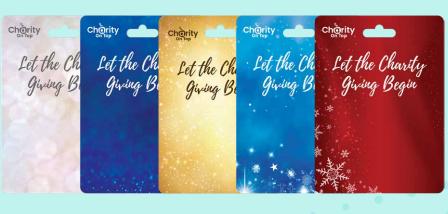

You are able to choose digital carrier styles: red, champagne, blue, gold, holiday blue, or holiday red.

\$1.95 each

|                                             | •           |
|---------------------------------------------|-------------|
| 21-50 cards                                 | \$1.90 each |
| 51-100 cards                                | \$1.65 each |
| 101-250 cards                               | \$1.40 each |
| 251-499 cards                               | \$1.15 each |
| 500+ cards                                  | \$0.90 each |
| Larger quantity – contact Charity On Ton at |             |