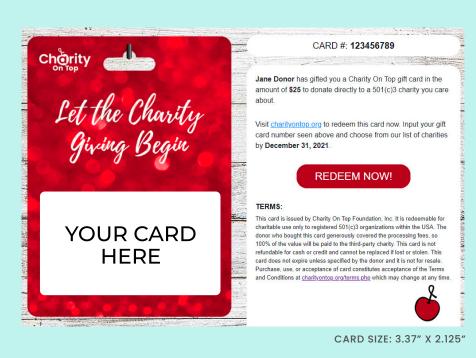

# **Digital Cards**

Branded with your logo, design, and wording, and sent via email.

## **CUSTOM DIGITAL CARDS**

Prices are per card and do not include the tax-deductible card value.

You also have the option to cover the 3.75% transaction fee. If you choose to cover it, the chosen charity recives 100% of the donation from the gift card.